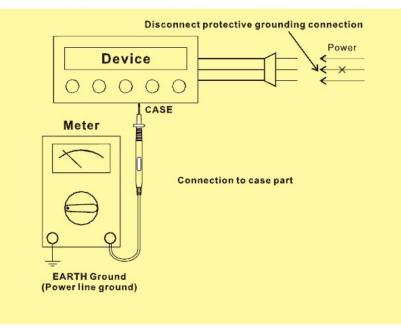

drill, electric fan, vending machine.

Electrothermal appliances : Toaster, electric stove, electric curling iron, hair dryer.

Electronic appliances : Microwave ranges, TV receiver, welding machine. Light source appliances : Projector, duplicator and photographic enlarger. Other Appliances : Portable generator, burglar alarm, medical and dental equipment.

| Technical | Data: |
|-----------|-------|
|           |       |

#### AC Leakage Currnet Measuring Range 0.3mA - 1mA - 3mA - 10mA - 30mA ± 2% F.S. Accuracy 1.5 KΩ/2 KΩ Input Resistance AC Voltage Measuring Range 0-150 / 0-300V Accuracy ± 2% F.S. Input Impedance 150V 500KΩ / 300V 1MΩ General Power Supply 1 x 9 V, IEC 6LR 61 Low Battery Indication <7V Dimensions 160 x 100 x 45 mm Weight (Battery Included) 370 g

## **TESTING DIAGRAM**



### Scope of Supply:

1 pc AC Leakage Meter 93507 1 pc Battery 9V, IEC 6LR61 2 pc Test Leads (red/black)

1 pc Instruction Manual