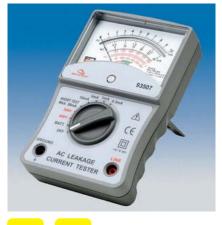

# AC Leakage Meter

### Model: 93507

### Features:

- High quality movement.
- Small and lightweight, easy to use and storage.
- Mirror scale : makes reading pointer easy.
- With stand : makes reading and measuring easy.
- 200µA full scale value.
- Fuse protected.
- Low battery indication.
- Meets : EN61010-1 CAT, III 600V EN61326-1