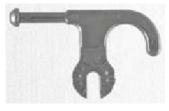

and transportation.
- Rated at 100kV/30cm > 5 minutes.
- Integrated height measurement scale located on the first stick section.
- Push button release for stick extension and retraction.
- Universal end fitting accepts a wide variety of standard attachments.
- Highly visible yellow tip section.
- Easy-to-replace sections.
- Carrying bag included.
- Optional integrated height measurement scale.
- Complies with IEC 62193 safety standard.

# **Applications:**

- Voltage detection
- Opening and closing switches
- · Overhead switch operation
- Fuse replacement
- Lamp replacement
- · Cleaning electrical fi ttings
- Installation of temporary clamps
- Tree trimming

## Scope of Supply:

1pc Hot sticks kit 9770B 1pc Carry bag

#### **Detailed Features:**



## **Optional Parts:**

Disconnect hook



Fuse extractor head



### **Technical Data:**

| Model               | 9770B-3 | 9770B-4 | 9770B-5 | 9770B-6 | 9770B-7 | 9770B-8 | 9770B-9 |
|---------------------|---------|---------|---------|---------|---------|---------|---------|
| Sections            | 3       | 4       | 5       | 6       | 7       | 8       | 9       |
| Extended Length (m) | 3.82    | 5.10    | 6.42    | 7.78    | 9.18    | 10.62   | 12.09   |
| Retraced Length     | 1.48    | 1.53    | 1.58    | 1.63    | 1.68    | 1.73    | 1.78    |
| Stick Width (mm)    | 37.8    | 41.8    | 45.3    | 49.5    | 53      | 57.5    | 61.5    |
| Weight (kg)         | 1.85    | 2.40    | 3.10    | 3.85    | 4.70    | 5.90    | 6.90    |