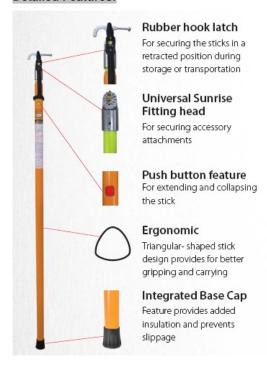

#### **Detailed Features:**

#### Features:

- Triangular-shaped design keeps the sections aligned during extension and retraction.
- Telescopic design allows for easy assembly, storage and transportation.
- Rated at 100kV/30cm > 5 minutes.
- Integrated height measurement scale located on the first stick section.
- Push button release for stick extension and retraction.
- Universal end fitting accepts a wide variety of standard attachments.
- Highly visible yellow tip section.
- Easy-to-replace sections.
- Carrying bag included.
- Optional integrated height measurement scale.
- Complies with IEC 62193 safety standard.