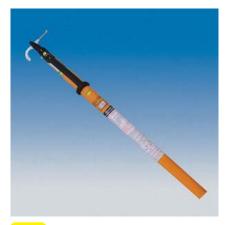

# Model: 9770B Series

The 9770B Telescopic Hot Stick provides maximum flexibility and access for linesman needing to access electrical systems from a working distance.

Its unique triangular design allows for easy operation without compromising strength and durability.

The 9770B has been designed to telescopically extend and retract into itself with integrated locking buttons.

All sections are made from high grade electrical rated fiberglass.

Can be used together with the following products:

#### Features:

- Triangular-shaped design keeps the sections aligned during extension and retraction.
- Telescopic design allows for easy assembly, storage and transportation.
- Rated at 100kV/30cm > 5 minutes.
- Integrated height measurement scale located on the first stick section.
- Push button release for stick extension and retraction.
- Universal end fitting accepts a wide variety of standard attachments.
- Highly visible yellow tip section.
- Easy-to-replace sections.
- Carrying bag included.
- Optional integrated height measurement scale.
- Complies with IEC 62193 safety standard.