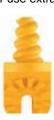

ated at 100kV/30cm > 5 minutes.
- Integrated height measurement scale located on the first stick section.
- Push button release for stick extension and retraction.
- Universal end fitting accepts a wide variety of standard attachments.
- Highly visible yellow tip section.
- Easy-to-replace sections.
- Carrying bag included.
- Optional integrated height measurement scale.
- Complies with IEC 62193 safety standard.

# **Applications:**

- Voltage detection
- Opening and closing switches
- · Overhead switch operation
- Fuse replacement
- Lamp replacement
- · Cleaning electrical fi ttings
- Installation of temporary clamps
- Tree trimming

## Scope of Supply:

1pc Hot sticks kit 9770B 1pc Carry bag

#### **Detailed Features:**



## **Optional Parts:**

Disconnect hook



Fuse extractor head



### **Technical Data:**

| Model               | 9770B-3 | 9770B-4 | 9770B-5 | 9770B-6 | 9770B-7 | 9770B-8 | 9770B-9 |
|---------------------|---------|---------|---------|---------|---------|---------|---------|
| Sections            | 3       | 4       | 5       | 6       | 7       | 8       | 9       |
| Extended Length (m) | 3.82    | 5.10    | 6.42    | 7.78    | 9.18    | 10.62   | 12.09   |
| Retraced Length     | 1.48    | 1.53    | 1.58    | 1.63    | 1.68    | 1.73    | 1.78    |
| Stick Width (mm)    | 37.8    | 41.8    | 45.3    | 49.5    | 53      | 57.5    | 61.5    |
| Weight (kg)         | 1.85    | 2.40    | 3.10    | 3.85    | 4.70    | 5.90    | 6.90    |