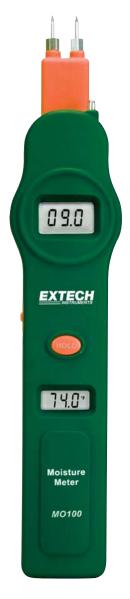

## **Moisture Meter**

## Convenient pocket size meter

With adjustable multi-position pins for wood and building materials

## **Features:**

- · Unique dual LCD displays wall moisture and air temperature simultaneously
- Moisture content displayed on a relative scale
- · Multi-position pins with safety storage of replaceable pins
- Easy to operate with selectable side switch (OFF, Test, and Calibrate)
- · Data hold to freeze reading on display
- · Calibration adjustment for better repeatability
- °C/°F switchable
- · Low battery indication
- · Complete with 2 AAA batteries, 10 spare pins, and pouch case

| Specifications   |                                   |
|------------------|-----------------------------------|
| Sensor Type      | Insulated Contact Pins            |
| Moisture Content | 0 to 100                          |
| Temperature      | 32 to 122°F (0°F to 50°C)         |
| Max Resolution   | 0.1                               |
| Dimensions       | 7.6 x 0.8 x 1.8 (192 x 30 x 45mm) |
| Weight           | 3.8oz (108g)                      |