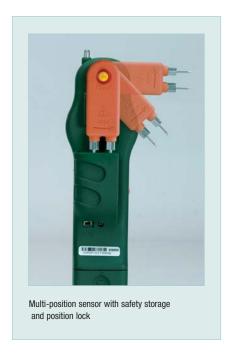

## **Features:**

- · Unique dual LCD displays wall moisture and air temperature simultaneously
- Moisture content displayed on a relative scale
- · Multi-position pins with safety storage of replaceable pins
- Easy to operate with selectable side switch (OFF, Test, and Calibrate)
- · Data hold to freeze reading on display
- · Calibration adjustment for better repeatability
- °C/°F switchable
- · Low battery indication
- · Complete with 2 AAA batteries, 10 spare pins, and pouch case