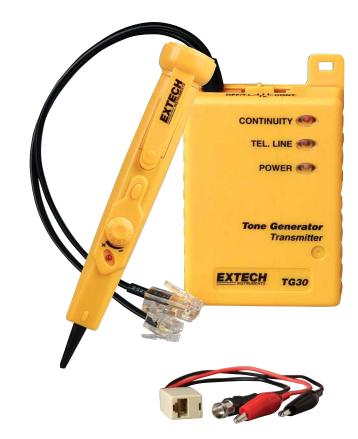

## Wire Tracer/Tone Generator Kit

**Trace communications and coaxial cables** Includes connectors for use on LAN, Telephone, and Video cables

## **Features:**

- Transmitter injects traceable signal into cables, checks telephone lines, and performs continuity checks
- Non-Contact probe audibly identifies selected wire or cable
- · Easily trace wires from source to termination
- Test for properly operating phone lines
- Adjustable sensitivity control improves wire identification and eliminates false detection
- Continuity test audible/visible indication
- Dims / Wt: Probe 5.8 x 1.1 x 1.1" / 1.1oz (147 x 28 x 28mm) / (30g); Generator -2.6 x 4.1 x 0.9" / 4.2oz (67 x 103 x 23mm) / (120g)
- Complete with Tone probe and Tone generator with RJ11 and RJ45 phone connector plus adaptor with F type coaxial connector and pair of alligator clips, four LR44 batteries, 9V battery and carrying case

## **Applications:**

- Identify wire pairs
- Trace LAN and telephone cables
- Check continuity
- Test telephone line polarity
- F type connector for testing 75Ω coaxial video cables

Transmitter injects traceable signal into cables, checks telephone lines, and performs continuity checks