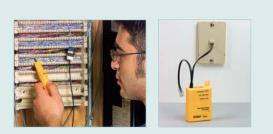

## **Features:**

- Transmitter injects traceable signal into cables, checks telephone lines, and performs continuity checks
- Non-Contact probe audibly identifies selected wire or cable
- · Easily trace wires from source to termination
- Test for properly operating phone lines
- Adjustable sensitivity control improves wire identification and eliminates false detection
- Continuity test audible/visible indication
- Dims / Wt: Probe 5.8 x 1.1 x 1.1" / 1.1oz (147 x 28 x 28mm) / (30g); Generator -2.6 x 4.1 x 0.9" / 4.2oz (67 x 103 x 23mm) / (120g)
- Complete with Tone probe and Tone generator with RJ11 and RJ45 phone connector plus adaptor with F type coaxial connector and pair of alligator clips, four LR44 batteries, 9V battery and carrying case

## **Applications:**

- Identify wire pairs
- Trace LAN and telephone cables
- Check continuity
- Test telephone line polarity
- F type connector for testing 75Ω coaxial video cables

Transmitter injects traceable signal into cables, checks telephone lines, and performs continuity checks