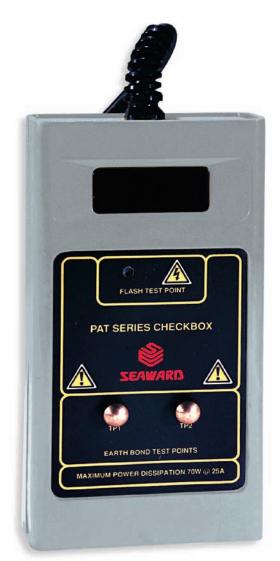

## PAT CALIBRATION CHECKER

As recognised by the IET code of practice for PAT testing, regularly checking your instrument's accuracy is an essential part of PAT testing. The Seaward PAT Checkbox has been designed to provide a safe, simple and quick means of checking the calibration of Portable Appliance Testers, to ensure accurate testing. The Checkbox will also check other brands of Portable Appliance Testers.