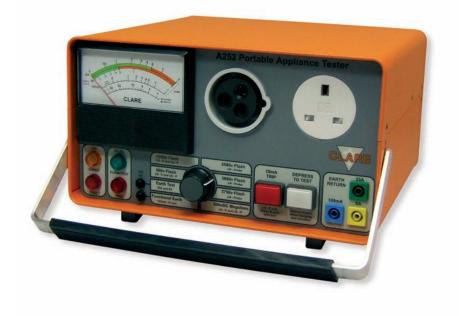

## Compact Portable Electrical Safety Tester

This versatile portable test set is easy to operate and carries out effective electrical safety testing of office equipment, power tools and appliances.

The A252 is a rugged instrument. It is ideal for use in service and maintenance departments and rental stores. It connects to both 110 and 240 volt appliances and provides clear, simple results on a large moving scale display.

With a minimum of controls, it provides both audible and visual indications of the condition of any appliance. It comes with a full set of test leads and probes.

Its unique construction means it is ideal for transporting between test locations.

This tester offers earth/ground bond testing at three separate currents and a selection of five high voltage tests with two selectable trip levels.

### Key Features

- Simple and straight forward to use
- Ideal for the safety testing of office equipment, power tools and appliances.
- Test both 110 and 240 volts appliances.
- Ideal for applications where run test is unnecessary.
- Audio visual indication of results.
- Supplied with High quality Test Probes.